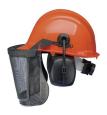

## Hard Hat w/Muffs Mesh Face Shield

R7020

## **Details**

Provides comfort and protection for your head, face and hearing. Six point suspension safety cap features an orange hard hat with low profile, lightweight black ear muffs with a noise reduction rating the highest in the industry. A black fine mesh face screen fits snugly with the brim of the safety cap to protect your face. Flip-up the face screen and ear muffs when not in use. Ideal protection from wood chips, grass trimmings and flying objects.

- Head, face and hearing protection
- Ideal protection from wood chips, grass trimmings, flying objects
- Six point suspension
- Face screen included
- Screen and ear muffs flip up when not in use