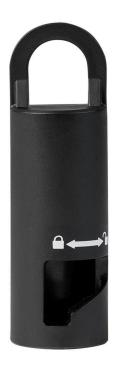

## **Details**

Our M18 FUEL QUIK-LOK Attachment Hangers are used to hang up your attachments. The attachment hangers have a twist lock design with a loop to conveniently hang on a nail or a hook. They are durable and made of an impact-resistant polymer that resists cracking and chipping. These hangers are compatible with all M18 FUEL QUIK-LOK attachments. Package of 1.

- Compatible with all M18 FUEL QUIK-LOK attachments
- Convenient way to hang attachments for storage
- Secure twist lock design
- Durable, impact resistant polymer construction
- Length: 1.38inHeight: 4.5inWidth: 1.38inPackage of One