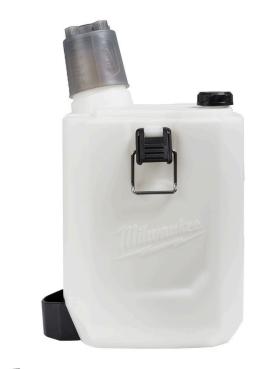

# Milwaukee 2 Gallon Handheld Sprayer

**Tank** RMW49-16-2762

#### Details

Our MILWAUKEE Two Gallon Handheld Sprayer Tank is to be used with the MILWAUKEE M12 Sprayer Powered Head (2528-20). The sprayer tank comes complete with an onboard measuring cup, strainer, and intake hose.

- For use with M12� Handheld Sprayer Powered Head(2528-20)
- Two gallon tank capacity
- Translucent tank walls for visibility to liquid levels
- Includes strainer to filter debris
- Includes onboard measuring cup for quick measurements
- Includes intake hose
- Imperial and metric measurement marks
- Metal clasps
- Sturdy squared design
- Weight: 2.6 lbs