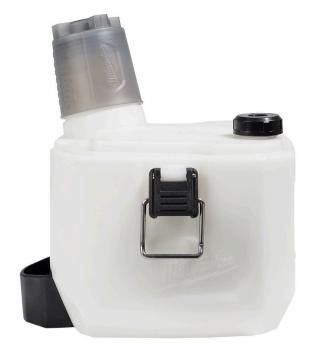

## Details

The MILWAUKEE One Gallon Handheld Sprayer Tank is to be used with the MILWAUKEE M12 Sprayer Powered Head (2528-20). This sprayer tank includes an onboard measuring cup, strainer, and intake hose.

- For use with M12 Handheld Sprayer Powered Head(2528-20)
- One gallon tank capacity
- Translucent tank walls for visibility to liquid levels
- Includes strainer to filter debris
- Includes onboard measuring cup for quick measurements
- Includes intake hose
- Imperial and metric measurement marks
- Metal clasps
- Sturdy squared design
- Weight: 1.8lbs