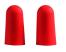

## **Details**

Our Ear Plugs are designed to provide you with all-day comfort while working on the jobsite. The soft comfortable foam expands quickly in your ear for a secure seal to protect against hazardous noise. The noise-reducing ear plugs are designed with a tapered shape to comfortably fit inside your ear canal, providing you with a Noise Reduction Rating (NRR) of 32db. Individually sealed pairs of foam earplugs are available in bulk, allowing you to easily distribute them on the jobsite. 100 Pair

- All Day Comfort
- Soft Comfortable Foam
- Expands Quickly for Easy Use
- Tapered Shape for a Better Fit
- Noise Reduction Rating 32dB
- Expands to Fit a Variety of Ear Canal Sizes
- Easy Insertion and Removal
- Compatible with Additional Over-the-Ear Hearing Protection
- Resealable Packaging for Secure Storage
- 100 Pair