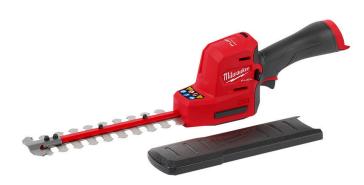

## Milwaukee M12 Fuel 8in Hedge Trimmer

RMW2533-20

## Details

The MILWAUKEE M12 FUEL 8in Hedge Trimmer is designed to meet the detail trimming needs of landscape maintenance professionals. Compared to a full size hedge trimmer the compact design delivers a lighter weight and one-handed use to make it easier to control in tight access applications. When running into more demanding applications the trimmer has the power to cut 1/2in branches while also being the fastest cutting in its class for increased application speed and overall productivity. The blade tip guard prevents damage to the property and the blades. Our M12 FUEL hedge trimmer is fully compatible with 150+ solutions within the M12 system.

- Increased Control and Access
- Power to Cut 1/2in Branches
- Fastest Cutting
- One Hand Use
- 8in Blade
- Cut Capacity: 1/2in
- Strokes Per Minute: 2,700
- Weight: 2.8 Lbs. (Tool Only)
- POWERSTATE Brushless Motor: delivers 2700 SPM delivering the fastest cutting subcompact hedge trimmer.
- REDLITHIUM batteries deliver more work per charge and more work over the life of the battery