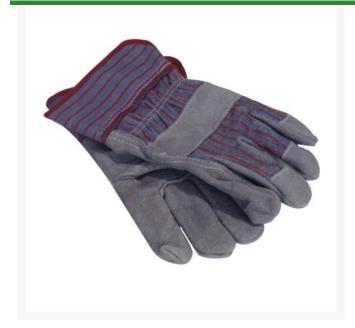

## **Details**

Leather palm work gloves are ideal for general purpose work and provide protection against abrasions. Constructed with double leather palm, durable index finger, fingertips and knuckle strap. Canvas back. Rubberized 2-1/2" safety cuff protects wrist area and allows easy on/off. Gunn pattern thumb. One pair.

- General purpose protection
- Double leather palm
- Durable index finger, fingertips and knuckle strap
- Rubberized 2-1/2" safety cuff
- One size fits all