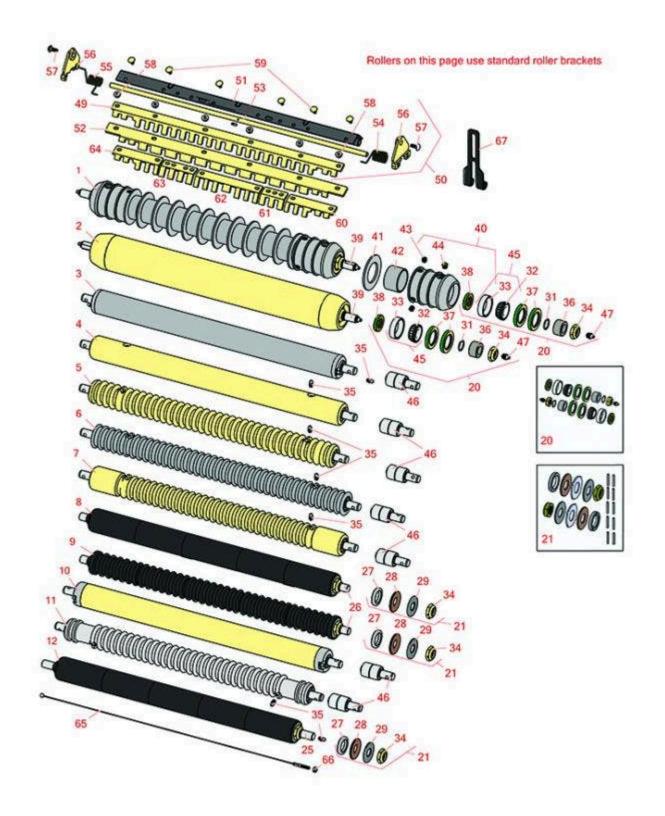

## **Replaces John Deere 2750 E-Cut Riding Greens Mower Parts**

Verti-Cut Unit Rollers

| Pro |                                                                                                                                  | e <b>ens Mower Pa</b><br>Cut Unit<br>rs                                                                                                                                                |                                             |            |                 |  |  |  |
|-----|----------------------------------------------------------------------------------------------------------------------------------|----------------------------------------------------------------------------------------------------------------------------------------------------------------------------------------|---------------------------------------------|------------|-----------------|--|--|--|
|     | R&R<br>Part No.                                                                                                                  | OEM<br>Part No.                                                                                                                                                                        | Description                                 | Qty<br>Req | Orde<br>Quantit |  |  |  |
| &R  | Rollers Available                                                                                                                |                                                                                                                                                                                        |                                             |            |                 |  |  |  |
| 1   | R500512                                                                                                                          | AMT2966,<br>BM25317                                                                                                                                                                    | Roller - Grooved Repairable Steel           | 1          |                 |  |  |  |
|     |                                                                                                                                  | Detail Description: Constructed with a through shaft and greasable ball bearings. This roller can be repaired by unscrewing the ends and replacing the series of washers and spacers.: |                                             |            |                 |  |  |  |
| 2   | RAET11263                                                                                                                        | AET11263,<br>AMT2967                                                                                                                                                                   | Roller - Smooth Tubular Steel               | 1          |                 |  |  |  |
|     | Detail Description: Constructed with a through shaft, this heavy duty roller uses greasable tapered bearings for extended life.: |                                                                                                                                                                                        |                                             |            |                 |  |  |  |
| 3   | RAET10111                                                                                                                        | AET10111,<br>AMT2876                                                                                                                                                                   | Roller - Smooth Tubular Steel               | 1          |                 |  |  |  |
|     | Detail Description: This tubular steel roller uses greasable "water-pump" style bearings.:                                       |                                                                                                                                                                                        |                                             |            |                 |  |  |  |
| 4   | RAMT1442                                                                                                                         | AMT1442,<br>AMT2878                                                                                                                                                                    | Roller - Smooth Solid Steel                 | 1          |                 |  |  |  |
|     | Detail Description: Machined from solid steel, this heavy weight roller uses greasable "water-<br>pump" style bearings.:         |                                                                                                                                                                                        |                                             |            |                 |  |  |  |
| 5   | RAET10954                                                                                                                        | AET10954,<br>AMT2875,<br>AMT2879                                                                                                                                                       | Roller - Grooved Machined Solid<br>Steel    | 1          |                 |  |  |  |
|     | Detail Description: Machined from solid steel, this heavy weight roller uses greasable "water-<br>pump" style bearings.:         |                                                                                                                                                                                        |                                             |            |                 |  |  |  |
| 6   | RAMT1061                                                                                                                         | AET10557,<br>AMT1061,<br>AMT2877                                                                                                                                                       | Roller - Grooved Machined Solid<br>Steel    | 1          |                 |  |  |  |
|     | Detail Description: I<br>pump" style bearing                                                                                     |                                                                                                                                                                                        | this heavy weight roller uses greasable "wa | ter-       |                 |  |  |  |
| 7   | RAMT1443                                                                                                                         | AMT1443,<br>AMT2879                                                                                                                                                                    | Roller - Grooved Machined Solid<br>Steel    | 1          |                 |  |  |  |
|     | Detail Description: Machined from solid steel, this heavy weight roller uses greasable "water-                                   |                                                                                                                                                                                        |                                             |            |                 |  |  |  |

## Replaces John Deere 2750 E-Cut Riding Greens Mower Parts

| Pro   | Liste                                                                                                                                                                                                                                             | <b>eens Mower P</b> o<br>i-Cut Unit<br>ers |                                       | <b>8</b> 39964                      |  |  |  |
|-------|---------------------------------------------------------------------------------------------------------------------------------------------------------------------------------------------------------------------------------------------------|--------------------------------------------|---------------------------------------|-------------------------------------|--|--|--|
|       | R&R<br>Part No.                                                                                                                                                                                                                                   | OEM<br>Part No.                            | Description                           | Qty <b>Ord</b><br>Req <b>Quanti</b> |  |  |  |
| 8     | R120255                                                                                                                                                                                                                                           |                                            | Roller - Smooth UHMW<br>Polyethylene  | 1                                   |  |  |  |
|       | Detail Description: Machined from solid UHMW, this low maintenance roller uses a 1" solid stainless steel shaft and requires no grease. UHMW material prevents build-up of debris.:                                                               |                                            |                                       |                                     |  |  |  |
| 9     | R120250                                                                                                                                                                                                                                           |                                            | Roller - Grooved UHMW<br>Polyethylene | 1                                   |  |  |  |
|       | Detail Description: Machined from solid UHMW, this low maintenance roller rotates around a 1"<br>solid stainless steel shaft and requires no bearings or grease. Patented groove design and<br>smooth UHMW material prevents build-up of debris.: |                                            |                                       |                                     |  |  |  |
| 10    | RAMT1060                                                                                                                                                                                                                                          | AMT1060                                    | Roller - Smooth Tubular Steel         | 1                                   |  |  |  |
|       | Detail Description: This tubular steel roller uses greasable "water-pump" style bearings.:                                                                                                                                                        |                                            |                                       |                                     |  |  |  |
| 11    | RBTC10267                                                                                                                                                                                                                                         | BTC10267                                   | Roller - Grooved Steel                | 1                                   |  |  |  |
| 12    | R120260                                                                                                                                                                                                                                           |                                            | Roller - Smooth UHMW<br>Polyethylene  | 1                                   |  |  |  |
|       | Detail Description: Machined from solid UHMW, this low maintenance roller uses a 1" solid stainless steel shaft and requires no grease. UHMW material prevents build-up of debris.:                                                               |                                            |                                       |                                     |  |  |  |
| Overl | haul Kit                                                                                                                                                                                                                                          |                                            |                                       |                                     |  |  |  |
| 20    | RAET10632                                                                                                                                                                                                                                         | AET10632                                   | Overhaul Kit - Roller                 | 1                                   |  |  |  |
|       | Detail Description: Includes 4 ea: RET15755 Seal; 2 ea: R237-54 O-Ring, R253-122 Seal, R254-78<br>Bearing, R254-79 Cup, R3296-15 Locknut, R471219 Grease Zerk, RET15726 Sleeve, RET15756<br>Seal:                                                 |                                            |                                       |                                     |  |  |  |
| 21    | R101395                                                                                                                                                                                                                                           |                                            | Overhaul Kit - UHMW Roller            | 1                                   |  |  |  |
|       | Detail Description: Fits all R&R 2" Dia. Black UHMW Polyethylene Rollers. Includes 10 ea.:<br>R150322 Roll Pins; 2 ea.: R3296-15 Locknuts, R150347T Teflon Seals, R150333 Thrust Washers, &<br>R150334A Bronze Thrust Washers:                    |                                            |                                       |                                     |  |  |  |
| Othe  | r Parts Available                                                                                                                                                                                                                                 |                                            |                                       |                                     |  |  |  |
| 25    | R120261                                                                                                                                                                                                                                           |                                            | Shaft - 1 SS Rear Roller              | 1                                   |  |  |  |
|       | R120251                                                                                                                                                                                                                                           |                                            | Shaft - 1 SS Front Roller             | 1                                   |  |  |  |

## Replaces John Deere 2750 E-Cut Riding Greens Mower Parts

Verti-Cut Unit Rollers

|    | R&R<br>Part No.                                                                  | OEM<br>Part No.              | Description                    | Qty<br>Req | Order<br>Quantity |  |  |
|----|----------------------------------------------------------------------------------|------------------------------|--------------------------------|------------|-------------------|--|--|
| 27 | R150347T                                                                         |                              | Seal - Nonstick Lip            | 2          |                   |  |  |
| 28 | R150334A                                                                         |                              | Washer - Thrust SAE660 Bronze  | 2          |                   |  |  |
| 29 | R150333                                                                          |                              | Washer - Flat Keyed Outer SS   | 2          |                   |  |  |
| 31 | R237-54                                                                          | U46731,<br>U6731             | O-Ring - Small                 | 2          |                   |  |  |
| 32 | R254-78                                                                          | JD8188                       | Tapered Bearing Cone           | 2          |                   |  |  |
| 33 | R254-79                                                                          | JD8226                       | Cup - Bearing                  | 2          |                   |  |  |
|    | Detail Description: Use R254-79M installation mandrel to properly install race.: |                              |                                |            |                   |  |  |
| 34 | R3296-15                                                                         | N101345                      | Locknut - 3/4-16 Nylon Jam     | 2          |                   |  |  |
| 35 | R302-5                                                                           | JD7797,<br>JD7842,<br>JD7844 | Fitting - Grease               | 2          |                   |  |  |
| 36 | RET15726                                                                         | ET15726,<br>RET15726         | Sleeve - Wear Hardened         | 2          |                   |  |  |
| 37 | RET15755                                                                         | ET15755                      | Seal - Oil                     | 4          |                   |  |  |
| 38 | RET15756                                                                         | ET15756,<br>MT1739,<br>MT739 | Seal                           | 2          |                   |  |  |
| 39 | RET17515                                                                         | ET17515                      | Shaft - Roller                 | 1          |                   |  |  |
| 40 | R500511                                                                          |                              | Roller End - Threaded 3        | 2          |                   |  |  |
| 41 | R150673                                                                          |                              | Washer - 3 Repairable Roller   | 11         |                   |  |  |
| 42 | R150676                                                                          |                              | Spacer - 2-3/4 Dia x 1-1/4 L   | 10         |                   |  |  |
| 43 | R150691                                                                          |                              | Screw - Set Nyloc 3/8-16 x 3/8 | 4          |                   |  |  |
| 44 | R170714                                                                          | E14814                       | Fitting - Pressure Relief      | 2          |                   |  |  |
| 45 | R500534                                                                          |                              | Bearing - with Cup             | 2          |                   |  |  |

| R   | & R<br>ducts    | Replaces John De<br>Greens Mower Pa<br>Verti-Cut Unit<br>Rollers | ere 2750 E-Cut Riding<br>arts                                                            |            |                   |  |  |
|-----|-----------------|------------------------------------------------------------------|------------------------------------------------------------------------------------------|------------|-------------------|--|--|
|     | R&R<br>Part No. | OEM<br>Part No.                                                  | Description                                                                              | Qty<br>Req | Order<br>Quantity |  |  |
| 110 |                 |                                                                  | Bearing Cone & R254-79 Bearing Cone:                                                     |            | Quantity          |  |  |
| 46  | RAA35741        | AA35741,<br>AET10129,<br>TCA22836                                | Bearing                                                                                  | 2          |                   |  |  |
|     | Detail Desci    | iption: 1/4" Side Hole:                                          |                                                                                          |            |                   |  |  |
| 47  | R471219         | 471219,<br>471231,<br>JD7759,<br>JD7798                          | Zerk - Grease                                                                            | 2          |                   |  |  |
| 49  | R500558         |                                                                  | Scraper - Grooved Roller                                                                 | 1          |                   |  |  |
|     | Detail Desci    | ription: 1 Piece Scraper fits OEM A                              | Scraper - Grooved Roller 1 : 1 Piece Scraper fits OEM AET11262 & AMT2966 Grooved Roller: |            |                   |  |  |
| 50  | R500559         | BM18680,<br>MT18680                                              | Scraper Kit - Grooved Roller                                                             | 1          |                   |  |  |
|     | Detail Desci    | ription: Fits John Deere AET11262 a                              | & AMT2966 Grooved Roller Only:                                                           |            |                   |  |  |
| 50  | R500573         |                                                                  | Scraper Kit - SET/5                                                                      | 1          |                   |  |  |
|     | Detail Desci    | iption: Fits R&R R500512 Roller O                                | nly & Incl R500572 Scraper:                                                              |            |                   |  |  |
| 51  | R500571         | MT2369                                                           | Bar - Scraper                                                                            | 1          |                   |  |  |
| 52  | R500572         |                                                                  | Scraper - Fits R500512 Only                                                              | 1          |                   |  |  |
| 53  | RET17757        | ET11757,<br>ET17757                                              | Pin - Scraper                                                                            | 1          |                   |  |  |
| 54  | RET17629        | ET17629                                                          | Spring - Torsion LH                                                                      | 1          |                   |  |  |
| 55  | RET17630        | ET17630                                                          | Spring - Torsion RH                                                                      | 1          |                   |  |  |
| 56  | RMT2407         | MT2407                                                           | Bracket - Roller Scraper                                                                 | 2          |                   |  |  |
| 57  | R03M7221        | 03M7221                                                          | Bolt - Carriage M6 x 16                                                                  | 5          |                   |  |  |
| 58  | R14M7303        | 14M7303                                                          | Nut - 6mm x 1.0 Flanged                                                                  | 5          |                   |  |  |
| 59  | R03M7251        | 03M7251                                                          | Bolt - Gr. Roller Scraper                                                                | 5          |                   |  |  |
|     |                 |                                                                  |                                                                                          |            |                   |  |  |

## Replaces John Deere 2750 E-Cut Riding Greens Mower Parts

Verti-Cut Unit Rollers

|    | R&R<br>Part No. | OEM<br>Part No.    | Description                       | Qty<br>Req | Order<br>Quantity |
|----|-----------------|--------------------|-----------------------------------|------------|-------------------|
| 60 | RMT5159         | MT5159             | Scraper - Fits J.D. LH End        | 1          |                   |
| 61 | RMT2342         | MT2342             | Section - Grooved Scraper 3 Tooth | 2          |                   |
| 62 | RMT2340         | MT2340             | Scraper - Fits J.D. Center        | 1          |                   |
| 63 | RMT2341         | MT2341             | Section - Grooved Scraper 4 Tooth | 2          |                   |
| 64 | RMT5158         | MT5158             | Scraper - Fits J.D. RH End        | 1          |                   |
| 65 | RTCA19566       | TCA19566           | Cable - Smooth Roller Scraper     | 1          |                   |
| 66 | RU45916         | 14M7298,<br>U45916 | Locknut - 10-24 ESNA              | 2          |                   |
| 67 | RTCU26998       | TCU26998           | Panel                             | 2          |                   |