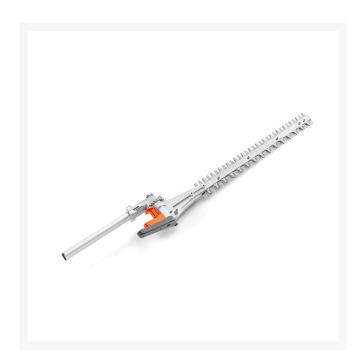

## **Husqvarna HA322 Lk Hedgetrimmer Attachment**

RHV970657101

## **Details**

Turn your combi powerhead into a hedge trimmer with the Husqvarna HA322. This 21" hedge trimmer attachment delivers up to 5 ft. total reach beyond the throttle handle. And it's designed to last, with full metal case construction and an IPX5 weather-resistant rating. This attachment is compatible with Husqvarna 122LK trimmers, 330LK gas trimmers and the 330iK combi switch battery platform.

- 180-Degree Rotation
- Large Cutting Capacity
- Clean, Precise Cut
- Durable and Weather-Resistant
- Multi-Machine Compatibility