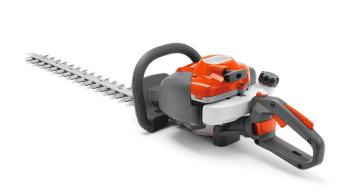

## Husqvarna 122HD60 21.7CC Gas Hedge Trimmer

RHV966532402

## Details

Cut perfect hedges every time with the Husqvarna 122HD60. This hedge trimmer starts quickly and easily, thanks to Smart Start technology. And the adjustable rear handle, with multiple positions for easier cutting, and LowVib technology keep this trimmer easy and comfortable to use.

- LowVib Technology
- Smart Start Technology
- Quick Start with Air Purge30
- Adjustable Rear Handle
- Long Cutter Bar50
- Simple Starting
- Low Noise Engine