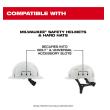

## Milwaukee Bolt Earmuffs - 26DB

The Milwaukee BOLT Earmuffs are designed for adjustable, comfortable wear. These cap-mounted earmuffs provide an adjustable fit thanks to the center-mount design. The earmuffs also allow for balanced wear with a 360? rotational arm that can pivot to multiple storage positions when not in use. The comfortable, pressure-reducing cushion helps avoid pressure and discomfort when wearing the earmuffs for extended periods. These earmuffs have the indicated NRR to protect you against hazardous noise and are CSA Class A certified. Milwaukee earmuffs are a part of the BOLT System that allows users to secure accessories simultaneously. Certified for use with MILWAUKEE Safety Helmets and Hard hats.

- Adjustable Fit Center-Mount Design
- Balanced Wear Multiple Storage Positions
- Comfortable, Pressure Reducing Cushion
- BOLT- Secure Accessories Simultaneously
- Secures into Milwaukee Safety Helmets and Hard Hats BOLT and Universal Accessory Slots
- Can be Worn with Additional Accessories at Once
- When not in use store on the back, top, or below the brim of the Milwaukee Safety Helmets and Hard Hats
- Certified for Use with Milwaukee Safety Helmets andr Hard Hats
- NRR 26 dB
- CSA Class A
- Dielectric Construction
- Third-Party Tested and Certified