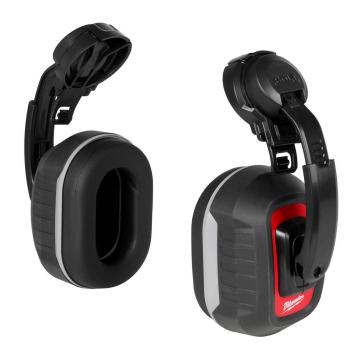

## Milwaukee Bolt Earmuffs - 26DB

The Milwaukee BOLT Earmuffs are designed for adjustable, comfortable wear. These cap-mounted earmuffs provide an adjustable fit thanks to the center-mount design. The earmuffs also allow for balanced wear with a 360? rotational arm that can pivot to multiple storage positions when not in use. The comfortable, pressure-reducing cushion helps avoid pressure and discomfort when wearing the earmuffs for extended periods. These earmuffs have the indicated NRR to protect you against hazardous noise and are CSA Class A certified. Milwaukee earmuffs are a part of the BOLT System that allows users to secure accessories simultaneously. Certified for use with MILWAUKEE Safety Helmets and Hard hats.

- Adjustable Fit Center-Mount Design
- Balanced Wear Multiple Storage Positions
- Comfortable, Pressure Reducing Cushion
- BOLT- Secure Accessories Simultaneously
- Secures into Milwaukee Safety Helmets and Hard Hats BOLT and Universal Accessory Slots
- Can be Worn with Additional Accessories at Once
- When not in use store on the back, top, or below the brim of the Milwaukee Safety Helmets and Hard Hats
- Certified for Use with Milwaukee Safety Helmets andr Hard Hats
- NRR 26 dB
- CSA Class A
- Dielectric Construction
- Third-Party Tested and Certified