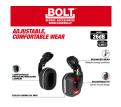

## Milwaukee Bolt Earmuffs - 26DB

The Milwaukee BOLT Earmuffs are designed for adjustable, comfortable wear. These cap-mounted earmuffs provide an adjustable fit thanks to the center-mount design. The earmuffs also allow for balanced wear with a 360? rotational arm that can pivot to multiple storage positions when not in use. The comfortable, pressure-reducing cushion helps avoid pressure and discomfort when wearing the earmuffs for extended periods. These earmuffs have the indicated NRR to protect you against hazardous noise and are CSA Class A certified. Milwaukee earmuffs are a part of the BOLT System that allows users to secure accessories simultaneously. Certified for use with MILWAUKEE Safety Helmets and Hard hats.

- Adjustable Fit Center-Mount Design
- Balanced Wear Multiple Storage Positions
- Comfortable, Pressure Reducing Cushion
- BOLT- Secure Accessories Simultaneously
- Secures into Milwaukee Safety Helmets and Hard Hats BOLT and Universal Accessory Slots
- Can be Worn with Additional Accessories at Once
- When not in use store on the back, top, or below the brim of the Milwaukee Safety Helmets and Hard Hats
- Certified for Use with Milwaukee Safety Helmets andr Hard Hats
- NRR 26 dB
- CSA Class A
- Dielectric Construction
- Third-Party Tested and Certified