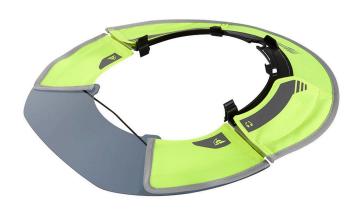

## Milwaukee Bolt Sun Visor

Milwaukee BOLT Sun Visor provides 360 UV protection. Securely clip into any Milwaukee and most professional helmets or hard hats. The MILWAUKEE Sun Visor is designed with a tinted brim to reduce glare without reducing your upward vision. The antimicrobial shade prevents odor and bacteria, while the mesh portion keeps you cool. The front visor can be used with face shield or eye protection when flipped back into retention slots allowing you to use multiple accessories simultaneously.

- 360 UV Protection. Everyday Wear.
- Blocks Harmful UV Rays
- Tinted Brim Reduces Glare
- Anti-Microbial Shade Prevent Odor & Bacteria
- 50+ UPF\*
- Secures into universal accessory slots
- Compatibility with Milwaukee and most professional helmets and hard hats
- Dedicated Ear-Muff slots
- Retention strap for secure connection
- Tinted polycarbonate Lense
- 600D Visor
- Foldback front brim
- Ability to use face shield or eye visor with visor
- Removal clip