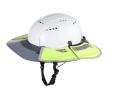

## Milwaukee Bolt Sun Visor

Milwaukee BOLT Sun Visor provides 360 UV protection. Securely clip into any Milwaukee and most professional helmets or hard hats. The MILWAUKEE Sun Visor is designed with a tinted brim to reduce glare without reducing your upward vision. The antimicrobial shade prevents odor and bacteria, while the mesh portion keeps you cool. The front visor can be used with face shield or eye protection when flipped back into retention slots allowing you to use multiple accessories simultaneously.

- 360 UV Protection. Everyday Wear.
- Blocks Harmful UV Rays
- Tinted Brim Reduces Glare
- Anti-Microbial Shade Prevent Odor & Bacteria
- 50+ UPF\*
- Secures into universal accessory slots
- Compatibility with Milwaukee and most professional helmets and hard hats
- Dedicated Ear-Muff slots
- Retention strap for secure connection
- Tinted polycarbonate Lense
- 600D Visor
- Foldback front brim
- Ability to use face shield or eye visor with visor
- Removal clip