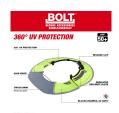

## Milwaukee Bolt Sun Visor

Milwaukee BOLT Sun Visor provides 360 UV protection. Securely clip into any Milwaukee and most professional helmets or hard hats. The MILWAUKEE Sun Visor is designed with a tinted brim to reduce glare without reducing your upward vision. The antimicrobial shade prevents odor and bacteria, while the mesh portion keeps you cool. The front visor can be used with face shield or eye protection when flipped back into retention slots allowing you to use multiple accessories simultaneously.

- 360 UV Protection. Everyday Wear.
- Blocks Harmful UV Rays
- Tinted Brim Reduces Glare
- Anti-Microbial Shade Prevent Odor & Bacteria
- 50+ UPF\*
- Secures into universal accessory slots
- Compatibility with Milwaukee and most professional helmets and hard hats
- Dedicated Ear-Muff slots
- Retention strap for secure connection
- Tinted polycarbonate Lense
- 600D Visor
- Foldback front brim
- Ability to use face shield or eye visor with visor
- Removal clip