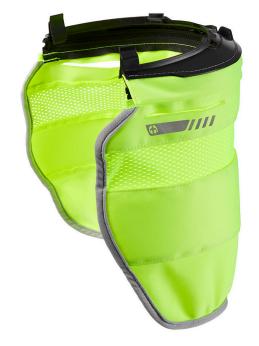

## **Details**

The Milwaukee Sunshade helps you stay safe and stay productive while providing everyday wear and UV protection. The moisture-wicking and antimicrobial shade allow you to Stay Cool, Dry Fast while preventing odor and bacteria. Clips on the hard hat sun shade are designed with compatibility on Milwaukee and most professional helmets and hard hats. The dedicated earmuff slots and BOLT dedicated slots allow you to use additional accessories simultaneously.

- UV Protection. Everyday Wear
- Blocks Harmful UV Rays
- Moisture Wicking Stay Cool, Dry Fast
- Anti-Microbial Shade Prevent Odor & Bacteria
- 50+ UPF\*
- Secures into universal accessory slots
- Compatibility with Milwaukee and most professional helmets and hard hats
- Dedicated Ear-Muff slots
- Built in wind stability
- · Removal clip
- Partial mesh sunshade