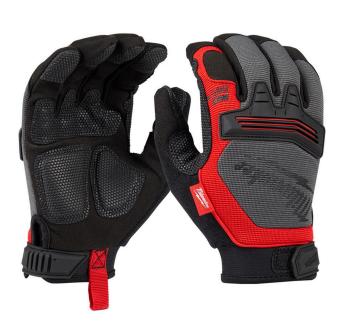

## Milwaukee Demolition Gloves

RMW48-22-8733

## Details

Milwaukee Demolition Work Gloves are designed to provide Ultimate Durability and All Day Comfort. Featuring palms and finger tips reinforced with Armortex, Milwaukee Demolition Work Gloves will provide best in class durability and grip for the most demanding tasks. The integrated Smartswipe Knuckle is designed to allow the use of smart phones and touch screens, without removing gloves or wiping dirty finger tips across the screen. In addition, a breathable lining and built-in terry cloth sweat wipe ensure the gloves remain comfortable all day.

- Smart swipe knuckle for mobile devices
- Armortex reinforcement
- Breathable lining for comfort in all applications
- Palms and finger tips reinforced with armortex for ultimate durability and grip
- Smartswipe knuckle permits the use of touch screen devices without removing gloves or wiping dirty finger tips across the screen
- Breathable lining moisture wicking lining provides all day comfort
- Molded knuckle protection TPR pad provides ultimate knuckle protection
- Built-in terry cloth sweat wipe
- Self-adhesive straps closure for a secure fit