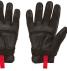

## Details

Milwaukee Demolition Work Gloves are designed to provide Ultimate Durability and All Day Comfort. Featuring palms and finger tips reinforced with Armortex, Milwaukee Demolition Work Gloves will provide best in class durability and grip for the most demanding tasks. The integrated Smartswipe Knuckle is designed to allow the use of smart phones and touch screens, without removing gloves or wiping dirty finger tips across the screen. In addition, a breathable lining and built-in terry cloth sweat wipe ensure the gloves remain comfortable all day.

- Smart swipe knuckle for mobile devices
- Armortex reinforcement
- Breathable lining for comfort in all applications
- Palms and finger tips reinforced with armortex for ultimate durability and grip
- Smartswipe knuckle permits the use of touch screen devices without removing gloves or wiping dirty finger tips across the screen
- Breathable lining moisture wicking lining provides all day comfort
- Molded knuckle protection TPR pad provides ultimate knuckle protection
- Built-in terry cloth sweat wipe
- Self-adhesive straps closure for a secure fit