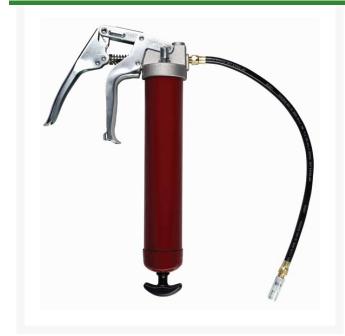

## **Details**

Professional duty, pistol-grip grease gun withstands the rigors of the most demanding applications. 3-way loading for cartridge, suction or loader pump. Develops 5,500 psi. Features auto variable stroke/pressure, air vent, vinyl grip and loader fitting with 18" flexible hose & coupler.

- Professional quality grease gun
- Easy pistol-grip operation
- 3-way loading for cartridge, suction or loader pump
- Auto variable stroke/pressure
- Air vent
- Vinyl grip
- 5,500 psi
- 18" flexible hose and coupler