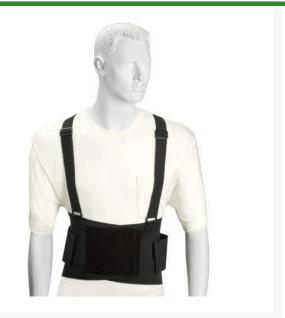

## **Back Support Belt - X-Large** R613

## Details

The R&R Lightweight Industrial Back Support is constructed from heavy-duty mesh and elastic. The mesh allows the belt to breathe while still offering excellent support. Elastic straps allow complete compression adjustment. Suspenders are fully adjustable for comfort.

- Heavy-duty mesh & elastic
- Excellent support
- Breathable
- Full adjustable