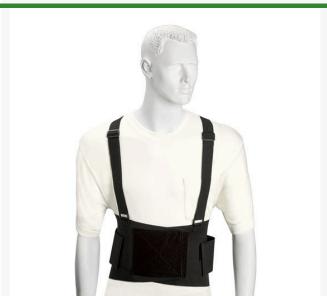

## **Details**

The R&R Lightweight Industrial Back Support is constructed from heavy-duty mesh and elastic. The mesh allows the belt to breathe while still offering excellent support. Elastic straps allow complete compression adjustment. Suspenders are fully adjustable for comfort.

- Heavy-duty mesh & elastic
- Excellent support
- Breathable
- Full adjustable