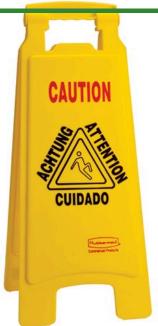

## Floor Sign - Caution Wet Floor - Multi-Lingual

## **Details**

Prevent injury with floor safety signs! Durable, bright yellow polypropylene construction with bold black lettering; 25" high and printed both sides. "Closed" and "Caution" warning signs are printed in English, French, German and Spanish for effective communication. Fold flat for easy storage; handle cutout for carrying or hanging.

- Alerts safety risks in 4 languages
- Fold flat for storage
- Handle cutout for carrying/hanging
- Printed both sides
- "Caution Wet Floor"