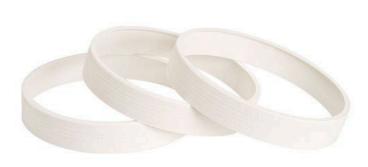

## Putting Cup Rings - Set/18 R600101

## Details

Providing spectacular, enhanced hole visibility, they accelerate play on the green, all but eliminating pin tending, and increase tee-time capacity by 10-15%. They also stabilize soil around the top of the hole, preventing erosion and desiccation, and seal in moisture for the grass roots. Flexible, economical and reusable (6-8 weeks average). Approved by the US Golf Association for "Official USGA Handicaps."