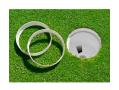

## Putting Cup Rings - Set/18 R600101

## Details

Providing spectacular, enhanced hole visibility, they accelerate play on the green, all but eliminating pin tending, and increase tee-time capacity by 10-15%. They also stabilize soil around the top of the hole, preventing erosion and desiccation, and seal in moisture for the grass roots. Flexible, economical and reusable (6-8 weeks average). Approved by the US Golf Association for "Official USGA Handicaps."