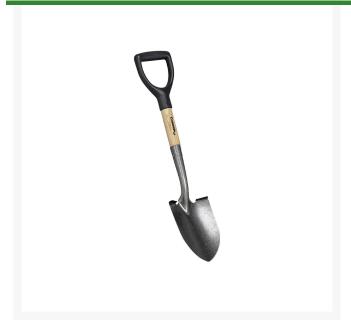

## Corona Multi-Purpose Mini Shovel

RCSS25010

## **Details**

The mini shovel is ideal for working in tight working conditions or on your knees. Features a strong 16-gauge tempered steel blade with forward-turned steps for firmer footing. The hardwood handle with D-Grip controls easily controls material being moved.

- Designed for Working on Your Knees or Tight Conditions
- Strong, 15-Gauge Tempered Steel Blade
- Forward-Turned Steps for Firmer Footing
- Hardwood D-Grip Handle