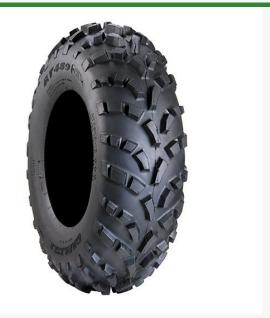

## **Details**

The AT489 XL tire is the heavy duty version of the original AT 489. It is an excellent choice for intermediate to hard surface use featuring a inch lug depth and lightweight construction. Made in the USA.

- Wrap-around shoulder lugs provide more side bite promoting forward traction while minimizing lateral slip
- inch lug depth deepest lug depth in all the AT489 series
- Constructed with shock absorption lugs
- 3\* rated
- Soft to intermediate surfaces/mud

## **Specifications**

Manufacturer Carlisle
Ply 6 Ply
Tire Size 27x9.00-12
Tread Design AT489 X/L

Complete Turf Equipment Ltd. 4331 Oil Heritage Road Petrolia, NON 1R0 519-882-2008

https://completeturf.rrproducts.com/