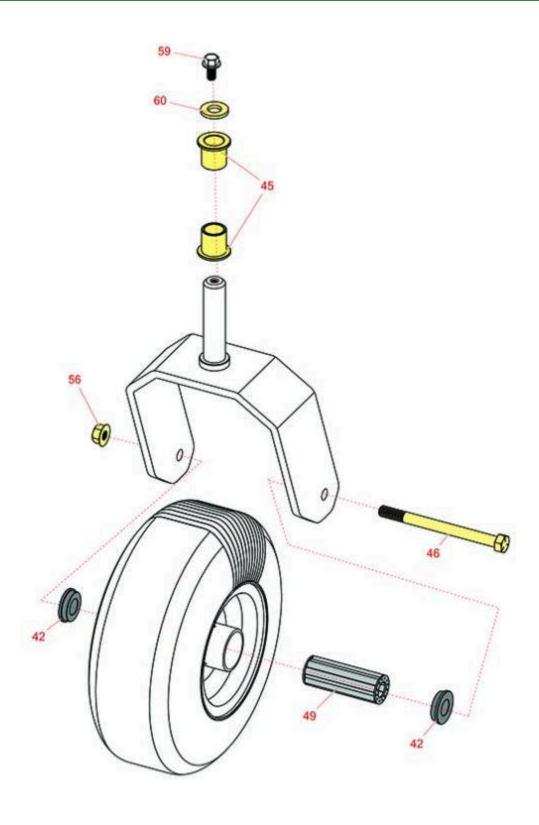

## **Replaces Exmark Turf Tracer S-Series Parts**

Walk Behind Mower - Model TTS541CKA48300 with 48in Deck

Caster Wheel

|                       | R&R<br>Part No. | OEM<br>Part No.      | Description                          | Qty<br>Req | Order<br>Quantity |
|-----------------------|-----------------|----------------------|--------------------------------------|------------|-------------------|
| Other Parts Available |                 |                      |                                      |            |                   |
| 42                    | R1-513810       | 1-513810             | Flanged Bushing                      | 4          |                   |
| 45                    | R1-303514       | 1-303514             | Bearing - Flanged                    | 4          |                   |
| 46                    | R325-20         | 325-20               | Bolt - Hx HD 1/2-13 x 6              | 2          |                   |
| 49                    | R1-513809       | 1-513809             | Bearing - Roller 3/4 ID x 3 3/4 Long | 2          |                   |
| 56                    | R32128-23       | 32128-23,<br>99-5107 | Nut - Lock Hex Flanged 1/2-13        | 2          |                   |
| 59                    | R110-1718       | 110-1718             | Screw-HHF                            | 2          |                   |
| 60                    | R1-373034       | 1-373034             | Washer - 7/16 HD                     | 2          |                   |