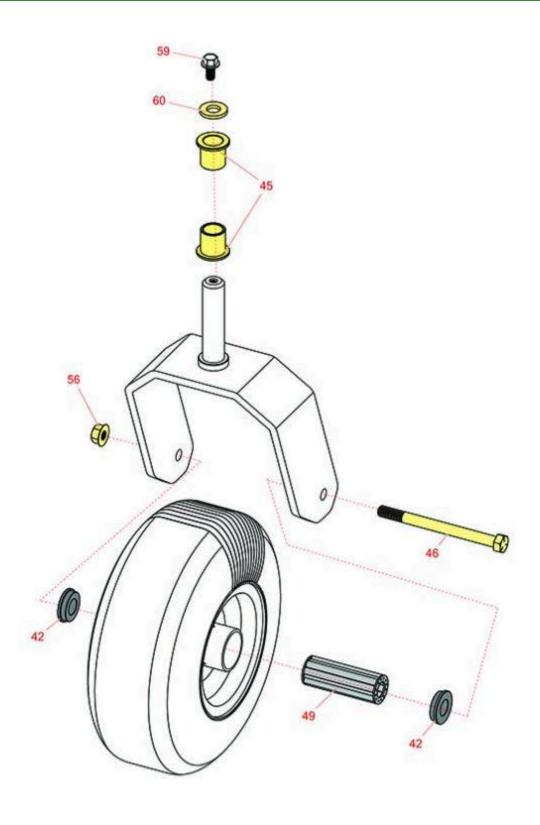

## **Replaces Exmark Turf Tracer S-Series Parts**

Walk Behind Mower - Model TTS481GKA48300 with 48in Deck

Caster Wheel

|      | R&R<br>Part No.   | OEM<br>Part No.      | Description                          | Qty<br>Req | Order<br>Quantity |
|------|-------------------|----------------------|--------------------------------------|------------|-------------------|
| Othe | r Parts Available |                      |                                      |            |                   |
| 42   | R1-513810         | 1-513810             | Flanged Bushing                      | 4          |                   |
| 45   | R1-303514         | 1-303514             | Bearing - Flanged                    | 4          |                   |
| 46   | R325-20           | 325-20               | Bolt - Hx HD 1/2-13 x 6              | 2          |                   |
| 49   | R1-513809         | 1-513809             | Bearing - Roller 3/4 ID x 3 3/4 Long | 2          |                   |
| 56   | R32128-23         | 32128-23,<br>99-5107 | Nut - Lock Hex Flanged 1/2-13        | 2          |                   |
| 59   | R110-1718         | 110-1718             | Screw-HHF                            | 2          |                   |
| 60   | R1-373034         | 1-373034             | Washer - 7/16 HD                     | 2          |                   |
|      |                   |                      |                                      |            |                   |