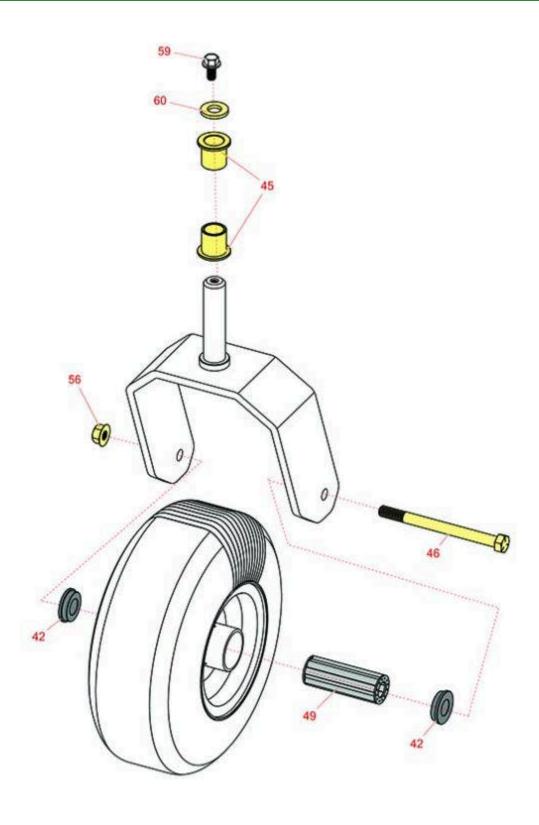

## **Replaces Exmark Turf Tracer S-Series Parts**

Walk Behind Mower - Model TTS481CKA36300 with 36in Deck

Caster Wheel

|                       | R&R<br>Part No. | OEM<br>Part No.      | Description                          | Qty<br>Req | Order<br>Quantity |
|-----------------------|-----------------|----------------------|--------------------------------------|------------|-------------------|
| Other Parts Available |                 |                      |                                      |            |                   |
| 42                    | R1-513810       | 1-513810             | Flanged Bushing                      | 4          |                   |
| 45                    | R1-303514       | 1-303514             | Bearing - Flanged                    | 4          |                   |
| 46                    | R325-20         | 325-20               | Bolt - Hx HD 1/2-13 x 6              | 2          |                   |
| 49                    | R1-513809       | 1-513809             | Bearing - Roller 3/4 ID x 3 3/4 Long | 2          |                   |
| 56                    | R32128-23       | 32128-23,<br>99-5107 | Nut - Lock Hex Flanged 1/2-13        | 2          |                   |
| 59                    | R110-1718       | 110-1718             | Screw-HHF                            | 2          |                   |
| 60                    | R1-373034       | 1-373034             | Washer - 7/16 HD                     | 2          |                   |