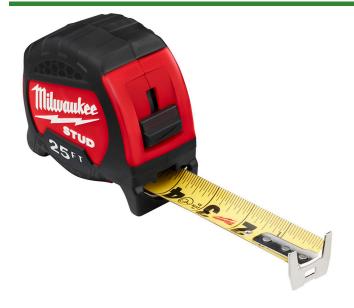

## Milwaukee 25ft Stud Heavy Duty Tape Measure

RMW48-22-9725

## **Details**

The Milwaukee 25ft STUD Tape Measure is the industry's most durable tape measure, equipped with innovative EXO360 Blade Technology. EXO360 protects your tape's blade from ripping and wearing, delivering the longest-lasting blade on the market. The tape delivers 17' of reach allowing you to take long measurements on your own and reach further on the jobsite. Cutting-edge measuring tape blade technology, combined with a fully-reinforced impact-resistant frame makes STUD Tape Measures the most durable retractable tape measure for all your jobsite needs. STUD measuring tapes also feature double-sided printing for easy reading as well as a finger stop to control blade retraction.