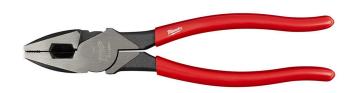

## Milwaukee 9in High-Leverage Lineman's Pliers

RMW48-22-6502

## **Details**

The Milwaukee 9-inch High-Leverage Lineman solutions Pliers are designed to have maximum leverage and make easier cuts. These high leverage pliers feature hardened iron carbide cutting edges, with optimized pivot designed to allow you to cut ACSR, hard wire, and soft wire with ease. All Milwaukee pliers are forged for strength and feature rust protection with a Limited Lifetime Warranty.