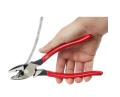

## **Details**

The Milwaukee 9-inch High-Leverage Lineman solutions Pliers are designed to have maximum leverage and make easier cuts. These high leverage pliers feature hardened iron carbide cutting edges, with optimized pivot designed to allow you to cut ACSR, hard wire, and soft wire with ease. All Milwaukee pliers are forged for strength and feature rust protection with a Limited Lifetime Warranty.