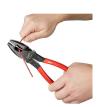

## **Details**

The Milwaukee 9-inch High-Leverage Lineman solutions Pliers are designed to have maximum leverage and make easier cuts. These high leverage pliers feature hardened iron carbide cutting edges, with optimized pivot designed to allow you to cut ACSR, hard wire, and soft wire with ease. All Milwaukee pliers are forged for strength and feature rust protection with a Limited Lifetime Warranty.