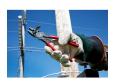

## **Details**

The Milwaukee 9-inch High-Leverage Lineman solutions Pliers are designed to have maximum leverage and make easier cuts. These high leverage pliers feature hardened iron carbide cutting edges, with optimized pivot designed to allow you to cut ACSR, hard wire, and soft wire with ease. All Milwaukee pliers are forged for strength and feature rust protection with a Limited Lifetime Warranty.