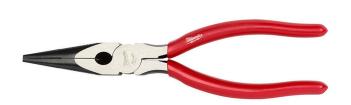

## Milwaukee 8in Long Needle Nose Pliers

RMW48-22-6501

The Milwaukee 8-inch Long Nose Pliers feature a 2-inch gripping nose for pulling wire and material through rough-in holes and other tight spaces. The needle nose pliers head features integrated reaming ridges allowing you to remove burrs from the inside of smooth pipe. The long needle nose pliers also feature an integrated wire cutter. For added functionality, our Long Nose Pliers feature an integrated fish tape puller. All Milwaukee pliers are forged for strength and feature rust protection with a Limited Lifetime Warranty.