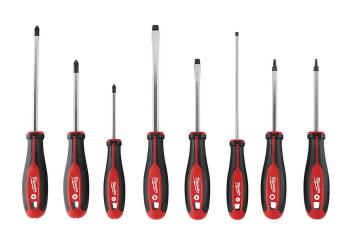

## Milwaukee Screwdriver Kit w/Square - 8PC

RMW48-22-2718

## **Details**

Featuring hardened tips & forged shanks the Milwaukee 10 Piece Screwdriver Set provides professional grade solutions and durability to the user. Bit types are marked on the cap of each tool for quick identification and increased efficiency. The comfortable tri-lobe handle allows users to comfortably apply more leverage. Includes: (1) Phillips #1 x 3", (1) Phillips #2 x 4", (1) Phillips #2 x 6", (1) Slotted 1/4" x 4", (1) Slotted 3/16" x 6", (1) Slotted 5/16" x 6", (1) Square #1, (1) Square #2.

- Includes:
- (1) Phillips #1 x 3"
- (1) Phillips #2 x 4"
- (1) Phillips #2 x 6"
- (1) Slotted 1/4" x 4"
- (1) Slotted 3/16" x 6"
- (1) Slotted 5/16" x 6"
- (1) Square #1
- (1) Square #2
- 8 Piece Screwdriver Set with Square Drive
- Comfortable Tri-Lobe Handle
- Visible ID markings allows for quick tool identification on jobsite
- Wrench Ready Hex Shanks