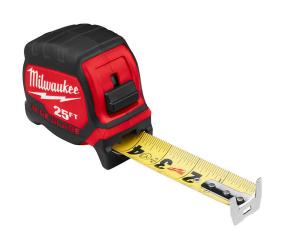

## Milwaukee 25ft Wide Blade Tape Measure with 17ft Reach

RMW48-22-0225

## Details

The Milwaukee 25ft Wide Blade Tape Measure has the longest reach and straightest standout in the industry. The 17� of reach allows you to take long measurements on your own and reach further on the jobsite. The blade design delivers the straightest standout, reducing the arc in the blade for efficient and accurate measuring. The tape measures are wear and impact-resistant with nylon bond blade protection and an additional anti-tear coating on the first 6in of the blade, reducing tape tear. Built to withstand the jobsite, the measuring tapes are constructed with a 5-point reinforced frame for impact resistance.