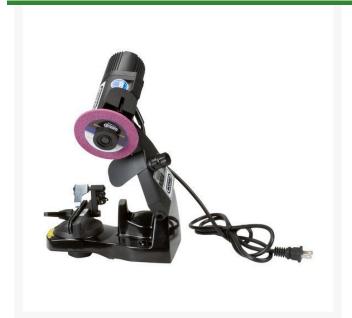

## Mini Bench Chain Grinder

R57-420

## **Details**

A durable machine, built with the quality and features needed for frequent, high volume chain sharpening. Sharpens round-ground 1/4", .325", 3/8" and .404" pitch chains. Powerful motor; easy-to-use controls. Internal light, excellent safety features. Single phase, 110V-AC, 60HZ, 3AMP, 285 watt electric motor. 3400 RPM direct drive motor; 38 horsepower motor.

Standard Replacement 3" Grinding Wheels

- Durable for high volume sharpening
- Sharpens round-ground 1/4", .325", 3/8" and .404" pitch chains
- Single phase, 110V-AC, 60 HZ, 3 AMP, 285
  Watt Electric Motor
- 3400 RPM, 38 HP motor
- Hydraulic vise lock available