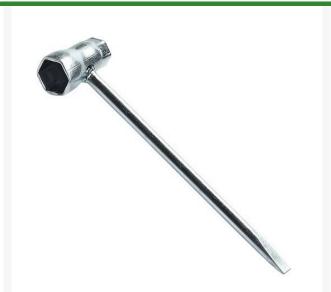

## **Scrench Chainsaw Tool** R57-017

## **Details**

The Scrench Tool does the job of two wsrenches and a screwdriver. It is used for adjusting the chain tension on a chain saw, removing the spark plug and even accessing air filters and starters on many saws. Use on small gas engines, powered string trimmers and leaf blowers. Flat blade screwdriver. Fits Echo, Husqvarna, Jonsered, Partner, Poulan, Shindaiwa Stihl. 13 x 19mm.