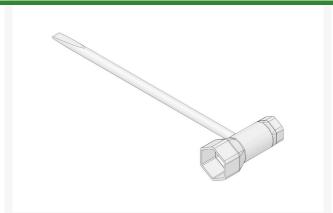

## **Scrench Chainsaw Tool Wrench** R57-005

## **Details**

This 13mm x 19mm ((1/2 in. x 3/4 in.) Scrench tool is used for adjusting the chain tension on a chain saw, removing the spark plug and even accessing air filters and starters on many saws. The Scrench does the job of two wrenches and a screwdriver. It also works on many small gas engines and powered string trimmers and leaf blowers. Barrel Size 13x19mm (1/2 x 3/4 in.)