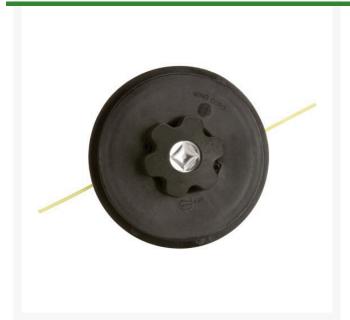

## **Details**

Commercial 4-1/2" Bump Feed trimmer heads of heavy duty materials for long lasting performance. Head kits include trimmer head and adapter bolts. Use with .095" trimmer lines.

M7 x 1.0 LH Male M10 x 1.0 LH Female M10 x 1.25 LH Female

- Commercial 4-1/2 in Bump Feed Trimmer Head
- Heavy Duty Material
- Includes Trimmer Head and Adapter Bolts
- Use with .095 in. Trimmer Lines: M7 x 1.0 LH Male, M10 x 1.0 LH Female, M10 x 1.25 LH Female