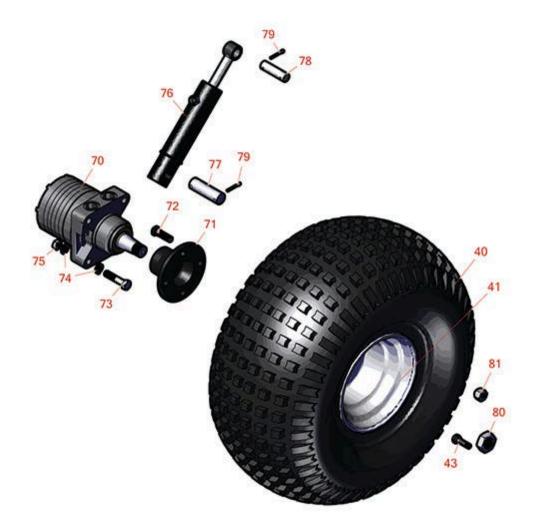

| R                                                                                                                                                                                                                                                                                                                                                                                                                                                                                                                                                                                                                                                                                                                                                                                   | & R<br>ducts | Traction Unit - Model 0                                | Sand Pro 14 Parts                                        |     |          |  |  |
|-------------------------------------------------------------------------------------------------------------------------------------------------------------------------------------------------------------------------------------------------------------------------------------------------------------------------------------------------------------------------------------------------------------------------------------------------------------------------------------------------------------------------------------------------------------------------------------------------------------------------------------------------------------------------------------------------------------------------------------------------------------------------------------|--------------|--------------------------------------------------------|----------------------------------------------------------|-----|----------|--|--|
|                                                                                                                                                                                                                                                                                                                                                                                                                                                                                                                                                                                                                                                                                                                                                                                     | R&R          | Rear Wheel                                             | Description                                              | Qty | Order    |  |  |
|                                                                                                                                                                                                                                                                                                                                                                                                                                                                                                                                                                                                                                                                                                                                                                                     | Part No.     | Part No.                                               | Description                                              | Req | Quantity |  |  |
| 0                                                                                                                                                                                                                                                                                                                                                                                                                                                                                                                                                                                                                                                                                                                                                                                   | TIRES        |                                                        | Click Here to View Complete<br>Tire Selection            | 0   |          |  |  |
| 40                                                                                                                                                                                                                                                                                                                                                                                                                                                                                                                                                                                                                                                                                                                                                                                  | RCT537050    | <b>2</b> 8-1070, 85-8290                               | Tire - 22x11.00-8 Nhs (2 Ply)<br>Carlisle Knobby         | 2   |          |  |  |
| Detail Description: Elevate your off-road adventures with the Carlisle Knobby tire. This tire offers<br>a unique design with options available in both solid and dimple tread patterns. Whether<br>you�re tackling rugged trails or navigating through challenging terrain, the Carlisle Knobby tire<br>delivers maximum performance and traction. It is specially designed for ATVs and golf carts,<br>providing the reliability and durability you need for your outdoor adventures. Upgrade your ATV<br>or golf cart with the Carlisle Knobby tire and experience the difference it makes in your outdoor<br>excursions. Maximize your traction, durability, and versatility. Buy the Carlisle Knobby tire today<br>and unleash the full potential of your off-road adventures.: |              |                                                        |                                                          |     |          |  |  |
| 40                                                                                                                                                                                                                                                                                                                                                                                                                                                                                                                                                                                                                                                                                                                                                                                  | RTK1108-2    | S-I                                                    | Tire - 22x11.00-8 (2 Ply) Kenda<br>Scorpion              | 2   |          |  |  |
| 40                                                                                                                                                                                                                                                                                                                                                                                                                                                                                                                                                                                                                                                                                                                                                                                  | R95-0621     | 95-0621                                                | Tire & Wheel - 22x11.00-8 Nhs<br>(2 Ply) Carlisle Knobby | 2   |          |  |  |
| 41                                                                                                                                                                                                                                                                                                                                                                                                                                                                                                                                                                                                                                                                                                                                                                                  | R94-6116     | 114-4643,<br>242-53,<br>242-86,<br>46-4810,<br>94-6116 | Rim - 8x8.5 White                                        | 2   |          |  |  |
| 43                                                                                                                                                                                                                                                                                                                                                                                                                                                                                                                                                                                                                                                                                                                                                                                  | R232-24      | 232-24,<br>232-35                                      | Stem - Valve w/ Cap                                      | 2   |          |  |  |
| Othe                                                                                                                                                                                                                                                                                                                                                                                                                                                                                                                                                                                                                                                                                                                                                                                | r Parts Avai | lalble                                                 |                                                          |     |          |  |  |
| 70                                                                                                                                                                                                                                                                                                                                                                                                                                                                                                                                                                                                                                                                                                                                                                                  | R75-9831     | 49-8621,<br>75-9831                                    | Hydraulic Motor - LH Rear                                | 1   |          |  |  |
| 70                                                                                                                                                                                                                                                                                                                                                                                                                                                                                                                                                                                                                                                                                                                                                                                  | R75-9840     | 49-8600,<br>49-8630,<br>75-9840                        | Hydraulic Motor - RH Rear                                | 1   |          |  |  |
| 71                                                                                                                                                                                                                                                                                                                                                                                                                                                                                                                                                                                                                                                                                                                                                                                  | R93-6838-0   | 17-4710-03,<br>93-6838,<br>93-6838-03                  | Hub-Wheel                                                | 2   |          |  |  |
| 70                                                                                                                                                                                                                                                                                                                                                                                                                                                                                                                                                                                                                                                                                                                                                                                  | R10-6830     | 10-6830                                                | Stud - 1/2-20 x 1 3/4                                    | 8   |          |  |  |

| R  | & R<br>ducts    | <b>Replaces Toro Sand Pro 14 Parts</b><br>Traction Unit - Model 08880                           |                              |            |                   |  |
|----|-----------------|-------------------------------------------------------------------------------------------------|------------------------------|------------|-------------------|--|
|    | R&R<br>Part No. | Rear Wheel<br>OEM<br>Part No.                                                                   | Description                  | Qty<br>Req | Order<br>Quantity |  |
| 73 | R325-10         | 01-150-0620,<br>01-178-0820,<br>20-91-AGD,<br>3226-6,<br>325-10                                 | Bolt                         | 8          |                   |  |
| 74 | R3253-7         | 01-166-0030,<br>01-166-0080,<br>01-166-0290,<br>01-166-0810,<br>23-13-GD,<br>3253-7,<br>48-9380 | Washer - Lock 1/2            | 16         |                   |  |
| 75 | R443118         | 01-188-0813,<br>22-15-AJD,<br>3217-9                                                            | Nut - 1/2-13 Zinc            | 8          |                   |  |
| 76 | R83-7000        | 27-2510,<br>43-5260,<br>68-9700,<br>83-7000                                                     | Hydraulic Cylinder           | 1          |                   |  |
| 77 | R18-7160        | 18-7160                                                                                         | Pin - Cylinder               | 1          |                   |  |
| 78 | R18-7310        | 18-7310                                                                                         | Pin - Cylinder               | 1          |                   |  |
| 79 | R460050         | 01-151-0060,<br>3272-23,<br>460050                                                              | Pin - Cotter 3/16 x 1-1/4    | 4          |                   |  |
| 80 | R26-3790        | 26-3790                                                                                         | Nut - Hex - Wheel Motor 1-20 | 2          |                   |  |
| 81 | R242-50         | 242-50                                                                                          | Nut - 1/2-20 Wheel           | 8          |                   |  |
|    |                 |                                                                                                 |                              |            |                   |  |