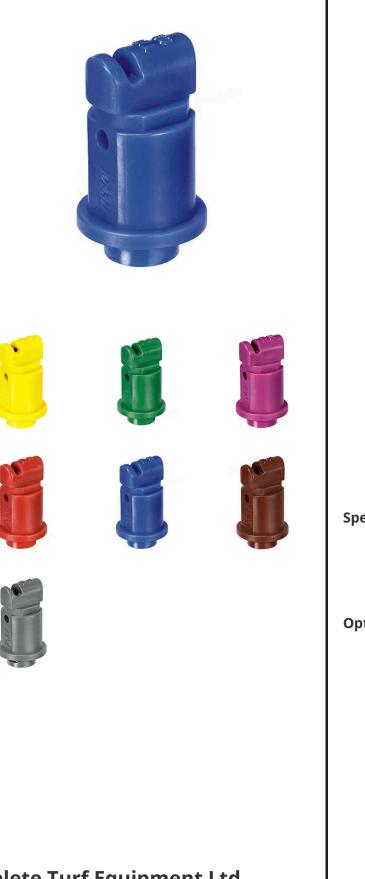

## Turbo TeeJet Induction Flat Spray Nozzle - 110 degree RTJTTI110

- 110 wide angle, air induction, tapered flat spray tip pattern based on the patented outlet orifice design of the original Turbo TeeJet nozzle.
- Provides excellent drift control and produces less than 2% of driftable fines.
- Patented orifice design provides large, round passages to minimize plugging and improved wear life.
- Depending on the chemical, produces large air-filled droplets through a Venturi air aspirator resulting in less drift.
- Compact size to prevent tip damage.
- Removable pre-orifice.
- Available in nine VisiFlo Polymer (VP) capacities.
- Automatic spray alignment with Quick TeeJet cap and gasket 115835A-\*-CELR (015-06), or 114502A (08-10). The 115835A exclusive cap allows for straight through assembly, no need to rotate 90 to insert into the cap.

## Options

Nozzle Capacity Size Red Lilac Green Grey Yellow Brown Blue Nozzle Material Code Polymer

Complete Turf Equipment Ltd.

4331 Oil Heritage Road Petrolia, NON 1R0 519-882-2008

https://completeturf.rrproducts.com/