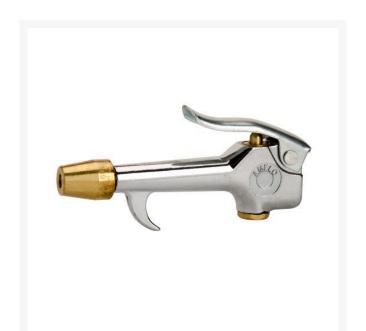

## Details

Tamper proof tip swivels cannot be removed. Tip pressure will not exceed 30 PSI when inlet pressure is 150 PSI or less. Installed restrictors reduce tip pressure to 30 PSI. 1/4" NPTF inlet and 1/8" outlet.

- Tamper-proof tip swivels cannot be removed
- Installed restrictors reduce tip pressure to 30 PSI
- 1/4" NPTF inlet and 1/8" outlet