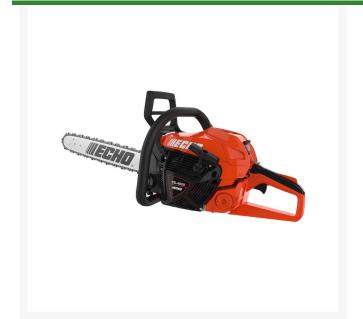

## Echo CS-4920 Chainsaw 20in 50.2CC Rear Handle

## **Details**

The CS-4920 is a heavy duty chainsaw featuring a 50.1cc professional grade 2-stroke stratified, scavenging engine that provides more power and less emissions than any other saw in the same class. P rofessional features linclude dual drop prevention bar nuts, a heavy-duty air filter with tool-less access and a momentary switch, side access chain tensioner for quick chain adjustment, translucent fuel tank, and momentary switch make it ideal for a range of jobs. Lightweight 11 lbs. 50.2cc. Rear Handle 20in.