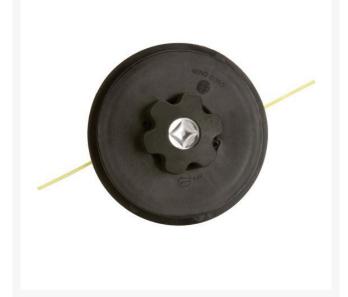

### Details

Commercial 4-1/2" Bump Feed trimmer heads of heavy duty materials for long lasting performance. Head kits include trimmer head and adapter bolts. Use with .095" trimmer lines.

M8 x 1.25 LH Male M8 x 1.25 LH Female M10 x 1.25 LH Male M10 x 1.25 LH Female

- Commercial 4-1/2 in Bump Feed Trimmer Head
- Heavy Duty Material
- Includes Trimmer Head and Adapter Bolts
- Use with .095 in. Trimmer Lines: M8 x 1.25 LH Male, M8 x 1.25 LH Female, M10 x 1.25 LH Male