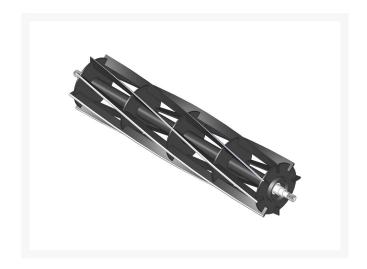

# **Reel - 8 Blade** R101916

#### **Details**

R&R Reel blades are manufactured from high carbon-boron alloy steel and then hardened to RC46-49 to match the temper of our bedknives and original equipment bedknives. All R&R Reels are cylindrically ground on bearing surfaces and then relief ground. Reels are then precision computer balanced for extended bearing and reel life. R&R Products Reels are guaranteed against defects in material and workmanship for the life of the reel under normal use.

- High Carbon-Boron Alloy Steel
- Cylindrically Ground on Bearing Surfaces
- Precision Computer Balanced