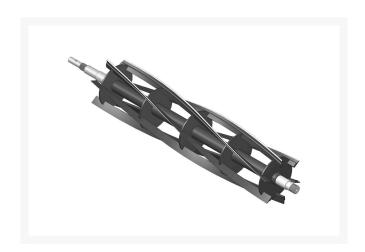

## Reel - 6 Blade LH R506610

## **Details**

R&R Reel blades are expertly crafted from premium high carbon-boron alloy steel, heat-treated to perfectly complement both R&R and OEM bedknives. Each reel undergoes precision cylindrical grinding on bearing surfaces, followed by relief grinding for optimal performance. Advanced computer balancing ensures extended reel and bearing life. Backed by our lifetime guarantee against defects in materials and craftsmanship under normal use, R&R Reels deliver unmatched durability and cutting precision you can trust.

- Premium Construction: Made from high carbon-boron alloy steel and heat-treated to match R&R and OEM bedknives for superior performance.
- Precision Engineering: Cylindrically and relief ground, then computer balanced to maximize reel and bearing life.
- Lifetime Guarantee: Backed by a lifetime warranty against material and workmanship defects under normal use.