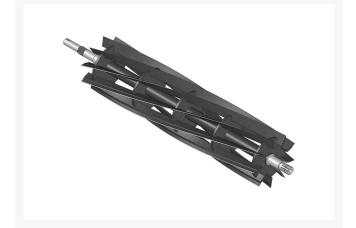

# Reel - 9 Blade Heavy Duty LH

### Details

R&R Reel blades are manufactured from high carbon-boron alloy steel and then hardened to RC46-49 to match the temper of our bedknives and original equipment bedknives. All R&R Reels are cylindrically ground on bearing surfaces and then relief ground. Reels are then precision computer balanced for extended bearing and reel life. R&R Products Reels are guaranteed against defects in material and workmanship for the life of the reel under normal use.

- High Carbon-Boron Alloy Steel
- Cylindrically Ground on Bearing Surfaces
- Precision Computer Balanced