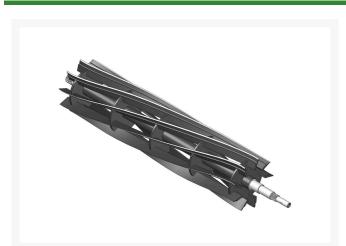

## Reel - 9 Blade Heavy Duty RH/Rear R502870H

## **Details**

R&R Reel blades are manufactured from high carbon-boron alloy steel and then hardened to RC46-49 to match the temper of our bedknives and original equipment bedknives. All R&R Reels are cylindrically ground on bearing surfaces and then relief ground. Reels are then precision computer balanced for extended bearing and reel life. R&R Products Reels are guaranteed against defects in material and workmanship for the life of the reel under normal use.

- High Carbon-Boron Alloy Steel
- Cylindrically Ground on Bearing Surfaces
- Precision Computer Balanced