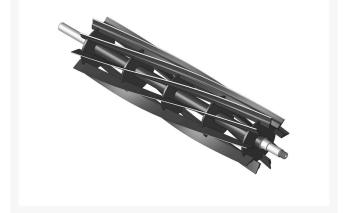

# **Reel - 9 Blade** R502768

#### Details

R&R Reel blades are manufactured from high carbon-boron alloy steel and then hardened to RC46-49 to match the temper of our bedknives and original equipment bedknives. All R&R Reels are cylindrically ground on bearing surfaces and then relief ground. Reels are then precision computer balanced for extended bearing and reel life. R&R Products Reels are guaranteed against defects in material and workmanship for the life of the reel under normal use.

- High Carbon-Boron Alloy Steel
- Cylindrically Ground on Bearing Surfaces
- Precision Computer Balanced

Replaces

Jacobsen R&R Products 120427, 502768 R120427