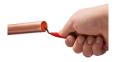

## Milwaukee Reaming Pen

RMW48-22-4255

The Milwaukee Reaming Pen provides easy deburring of copper tubing and PVC. The tool is constructed with an all-metal design for durability through demanding jobsite use. The blade is heat treated and black oxide coated for extended life. A slide resistant clip allows easy storage in the users pocket or tool bag for quick access.