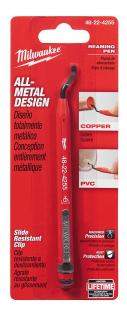

## Milwaukee Reaming Pen

RMW48-22-4255

The Milwaukee Reaming Pen provides easy deburring of copper tubing and PVC. The tool is constructed with an all-metal design for durability through demanding jobsite use. The blade is heat treated and black oxide coated for extended life. A slide resistant clip allows easy storage in the users pocket or tool bag for quick access.