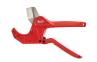

## Milwaukee 2-3/8in Ratcheting Pipe Cutter

RMW48-22-4215

The Milwaukee 2-3/8" ratcheting pipe cutter is engineered for straight, easy cuts. The piece point blade is designed to accurately pierce without crushing or cracking the pipe. The blade is constructed with stainless steel for long life and a durable cutting edge. Ergonomic handles ensure user comfort for all day use. An all-metal lock is integrated in the handle for easy one-handed operation.