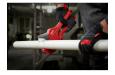

## Milwaukee 2-3/8in Ratcheting Pipe Cutter

RMW48-22-4215

The Milwaukee 2-3/8" ratcheting pipe cutter is engineered for straight, easy cuts. The piece point blade is designed to accurately pierce without crushing or cracking the pipe. The blade is constructed with stainless steel for long life and a durable cutting edge. Ergonomic handles ensure user comfort for all day use. An all-metal lock is integrated in the handle for easy one-handed operation.