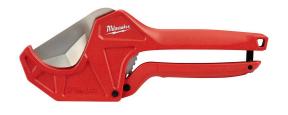

## Milwaukee 2-3/8in Ratcheting Pipe Cutter

RMW48-22-4215

The Milwaukee 2-3/8" ratcheting pipe cutter is engineered for straight, easy cuts. The piece point blade is designed to accurately pierce without crushing or cracking the pipe. The blade is constructed with stainless steel for long life and a durable cutting edge. Ergonomic handles ensure user comfort for all day use. An all-metal lock is integrated in the handle for easy one-handed operation.