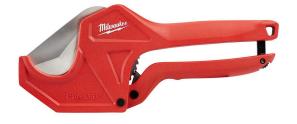

## Milwaukee 1-5/8in Ratcheting Pipe Cutter

RMW48-22-4210

## Details

The Milwaukee 1-5/8" ratcheting pipe cutter is engineered for straight, easy cuts. The piece point blade is designed to accurately pierce without crushing or cracking the pipe. The blade is constructed with stainless steel for long life and a durable cutting edge. Ergonomic handles ensure user comfort for all day use. An all-metal lock is integrated in the handle for easy one-handed operation.