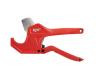

## Milwaukee 1-5/8in Ratcheting Pipe Cutter

RMW48-22-4210

## Details

The Milwaukee 1-5/8" ratcheting pipe cutter is engineered for straight, easy cuts. The piece point blade is designed to accurately pierce without crushing or cracking the pipe. The blade is constructed with stainless steel for long life and a durable cutting edge. Ergonomic handles ensure user comfort for all day use. An all-metal lock is integrated in the handle for easy one-handed operation.