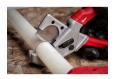

## **Details**

The Tubing Cutter offers you straighter, cleaner cuts. It features a replaceable V-shaped, double ground steel blade for clean perpendicular cuts and maximum tool life. The one-handed locking mechanism is designed for an easy-to-use lock for improved tool safety. This MILWAUKEE Tubing Cutter has an all-metal core for added durability on the jobsite. The Tubing Cutter has a 1" capacity for rubber, plastic, and PEX Tubing. It is for use with the Milwaukee Tubing Cutter Blade (48-22-4203). The tubing cutter tool is backed by Milwaukee's Limited Lifetime Warranty.