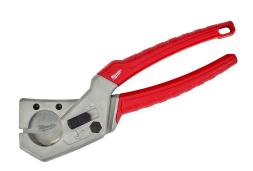

## Milwaukee Tubing Cutter

RMW48-22-4204

## **Details**

The Tubing Cutter offers you straighter, cleaner cuts. It features a replaceable V-shaped, double ground steel blade for clean perpendicular cuts and maximum tool life. The one-handed locking mechanism is designed for an easy-to-use lock for improved tool safety. This MILWAUKEE Tubing Cutter has an all-metal core for added durability on the jobsite. The Tubing Cutter has a 1" capacity for rubber, plastic, and PEX Tubing. It is for use with the Milwaukee Tubing Cutter Blade (48-22-4203). The tubing cutter tool is backed by Milwaukee's Limited Lifetime Warranty.