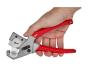

## **Details**

The Tubing Cutter offers you straighter, cleaner cuts. It features a replaceable V-shaped, double ground steel blade for clean perpendicular cuts and maximum tool life. The one-handed locking mechanism is designed for an easy-to-use lock for improved tool safety. This MILWAUKEE Tubing Cutter has an all-metal core for added durability on the jobsite. The Tubing Cutter has a 1" capacity for rubber, plastic, and PEX Tubing. It is for use with the Milwaukee Tubing Cutter Blade (48-22-4203). The tubing cutter tool is backed by Milwaukee's Limited Lifetime Warranty.