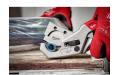

## **Details**

The Tubing Cutter offers you straighter, cleaner cuts. It features a replaceable V-shaped, double ground steel blade for clean perpendicular cuts and maximum tool life. The one-handed locking mechanism is designed for an easy-to-use lock for improved tool safety. This MILWAUKEE Tubing Cutter has an all-metal core for added durability on the jobsite. The Tubing Cutter has a 1" capacity for rubber, plastic, and PEX Tubing. It is for use with the Milwaukee Tubing Cutter Blade (48-22-4203). The tubing cutter tool is backed by Milwaukee's Limited Lifetime Warranty.