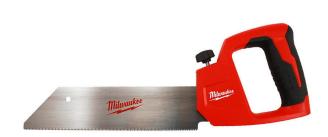

# Milwaukee 12in PVC/ABS Saw

RMW48-22-0212

#### **Details**

The Milwaukee 12" PVC/ABS Saw features a tool free blade change to avoid downtime and increase efficiency in challenging applications. Complete with rubber over mold handle grip for comfort, the saw offers unmatched durability with a metal core body and clamshell handle design to prevent damage from the toughest jobsite conditions.