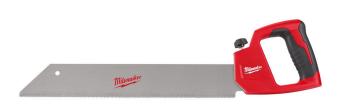

## Milwaukee 18 in. PVC Saw

RMW48-22-0218

## **Details**

The Milwaukee 18 in. PVC/ABS Saw features a tool free blade change to avoid downtime and increase efficiency in challenging applications. Complete with rubber over mold handle grip for comfort, the saw offers unmatched durability with a metal core body and clamshell handle design to prevent damage from the toughest jobsite conditions.