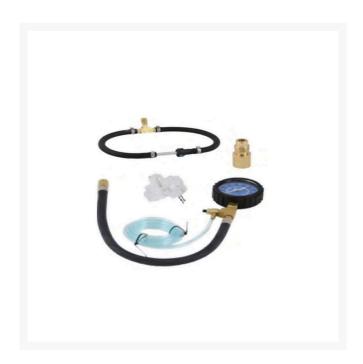

## Kawasaki Fuel Pres. Test Kit

RAK99969-6398

- Performs running, residual, rail and flow rate pressure tests.
- Kit includes adapters, hoses and fittings to test fuel injection systems.
- Professional dual scale gauge reads 0-100 PSI and 0-700 kPa with relief valve, and fuel discharge hose.
- All packaged in a professional, heavy-duty, blow molded carrying case.
- Noid light verifies signal to fuel injectors.